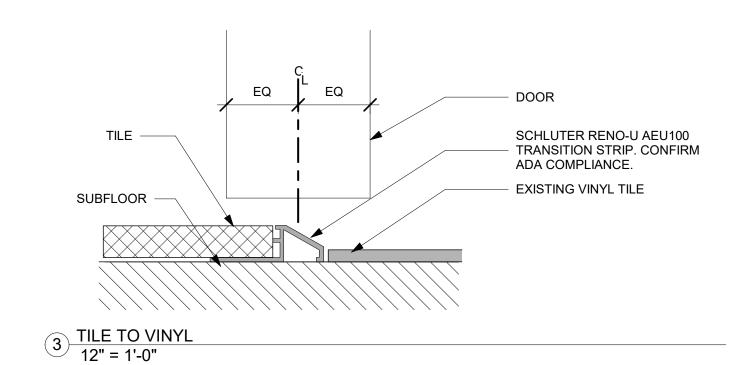

> 095113 Acoustical Panel Ceiling 102900 Toilet Accessories

I would appreciate it if you could send me the 072100 Thermal Insulation pages so I can add them to the manual?

- a. Answer: Please see the attached Table of Contents, revised 01/21/2021.
- 3. Question: When are questions due?
  - a. Answer: All questions and requests for substitutions are due to the A/E contact by <u>Tuesday</u>, <u>January 26</u>, <u>2021 at 5:00 PM EST</u>.
- 4. Question: On page A701 T1 is listed as Porcelain Wall Tile, but the room finish schedule has it listed as the Floor Material for the bathrooms. T2 is listed as Porcelain Floor Tile but the room finish schedule has it as wall tile. The tile is the same size but different manufacturers. We just need to clarify which color goes on the floor and which one goes on the wall, since the descriptions contradict the finish schedule.
  - a. Answer: Please see sheet A701, dated 01/04/2021, revised 01/22/2021, attached to this document.