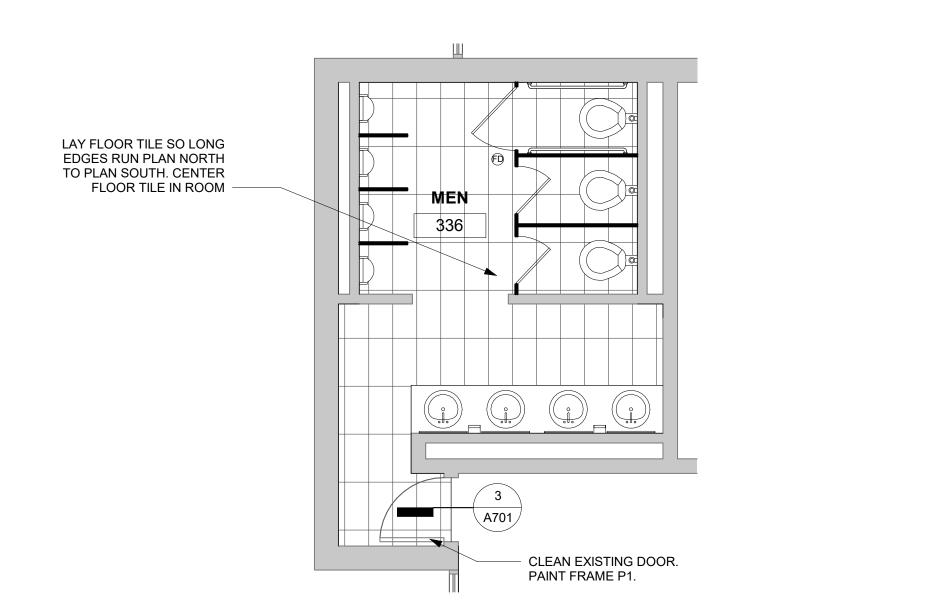

### **ARCHITECTURAL DRAWINGS:**

1. Reference Sheet A701: **DELETE** Sheet A701, dated 01/04/2021. **ADD** Sheet A701, dated 01/04/2021, Revised 01/22/2021.

> 095113 Acoustical Panel Ceiling 102900 Toilet Accessories

I would appreciate it if you could send me the 072100 Thermal Insulation pages so I can add them to the manual?

- a. Answer: Please see the attached Table of Contents, revised 01/21/2021.
- 3. Question: When are questions due?
  - a. Answer: All questions and requests for substitutions are due to the A/E contact by <u>Tuesday</u>, <u>January 26</u>, <u>2021 at 5:00 PM EST</u>.
- 4. Question: On page A701 T1 is listed as Porcelain Wall Tile, but the room finish schedule has it listed as the Floor Material for the bathrooms. T2 is listed as Porcelain Floor Tile but the room finish schedule has it as wall tile. The tile is the same size but different manufacturers. We just need to clarify which color goes on the floor and which one goes on the wall, since the descriptions contradict the finish schedule.
  - a. Answer: Please see sheet A701, dated 01/04/2021, revised 01/22/2021, attached to this document.