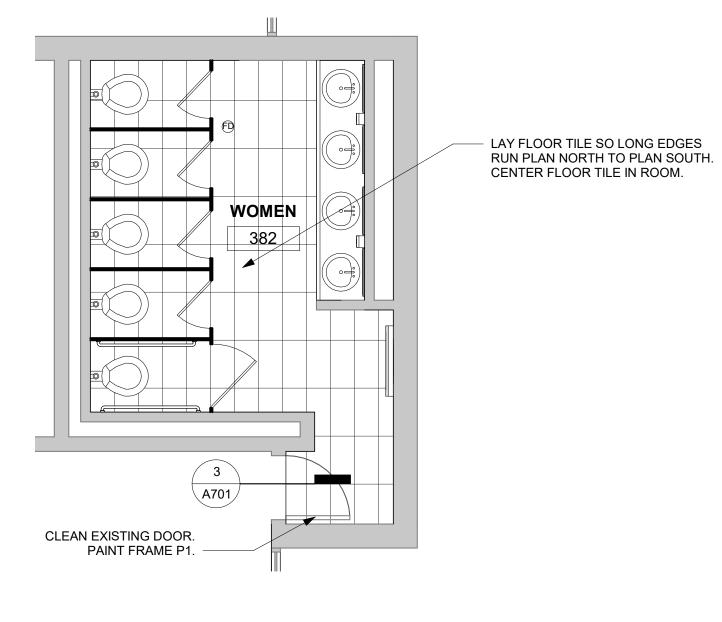

### **ARCHITECTURAL DRAWINGS:**

1. Reference Sheet A701: **DELETE** Sheet A701, dated 01/04/2021. **ADD** Sheet A701, dated 01/04/2021, Revised 01/22/2021.

> 095113 Acoustical Panel Ceiling 102900 Toilet Accessories

I would appreciate it if you could send me the 072100 Thermal Insulation pages so I can add them to the manual?

- a. Answer: Please see the attached Table of Contents, revised 01/21/2021.
- 3. Question: When are questions due?
  - a. Answer: All questions and requests for substitutions are due to the A/E contact by <u>Tuesday</u>, <u>January 26</u>, <u>2021 at 5:00 PM EST</u>.
- 4. Question: On page A701 T1 is listed as Porcelain Wall Tile, but the room finish schedule has it listed as the Floor Material for the bathrooms. T2 is listed as Porcelain Floor Tile but the room finish schedule has it as wall tile. The tile is the same size but different manufacturers. We just need to clarify which color goes on the floor and which one goes on the wall, since the descriptions contradict the finish schedule.
  - a. Answer: Please see sheet A701, dated 01/04/2021, revised 01/22/2021, attached to this document.